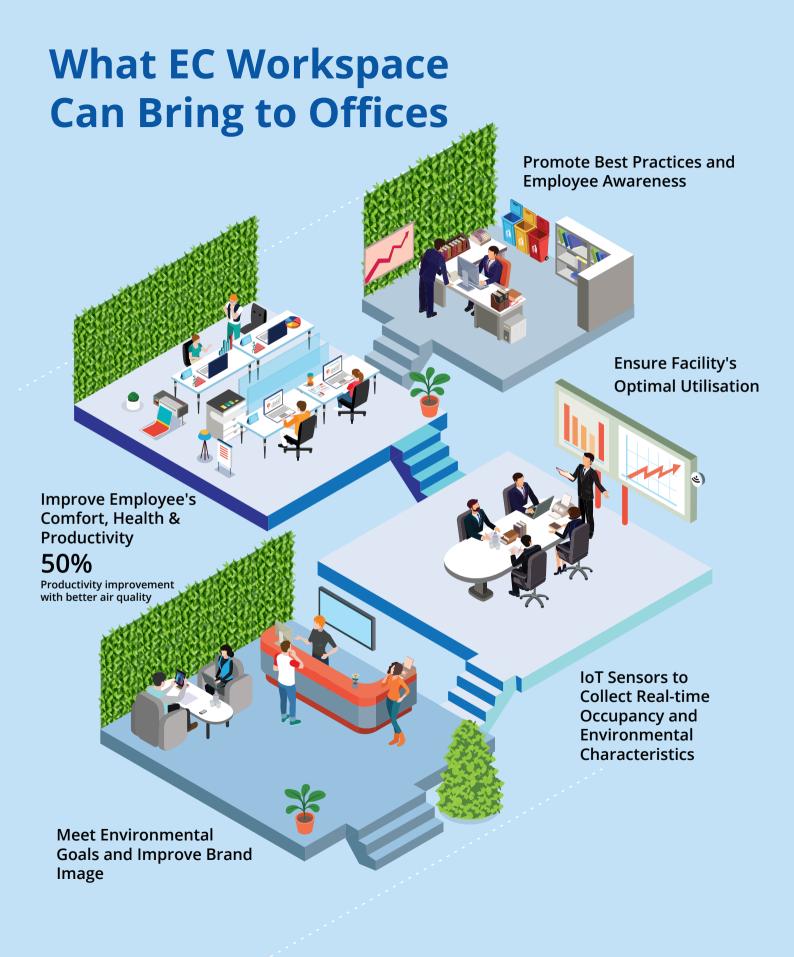

# What EC Workspace Can Do

## **Machine Learning Energy Consumption Monitoring and Forecast**

- · Visualise, keep track of historical and current consumption data
- Forecast future consumption
- · Quantify energy saving efforts

## **Smart Lighting Control**

- · Automate lighting control based on occupancy and scheduling
- Manage lighting through desktop or mobile centrally by employees
- · Save time of routine patrols to manage lighting

## **Automatic Ventilation & Air-con Control and Monitoring**

- Combine temperature and motion sensors to optimise indoor temperature automatically
- Create comfortable environment for staff

## **Smart Air Quality Monitoring**

- Monitor real-time indoor air quality and historical data
- · Receive alerts when air quality needs attention
- Put employees at ease when complaints arise

## **Facility Utilisation Optimisation**

- Save precious meeting room space by getting data on actual usage
- Book rooms instantly anywhere with hassle-free check-ins and instant notifications