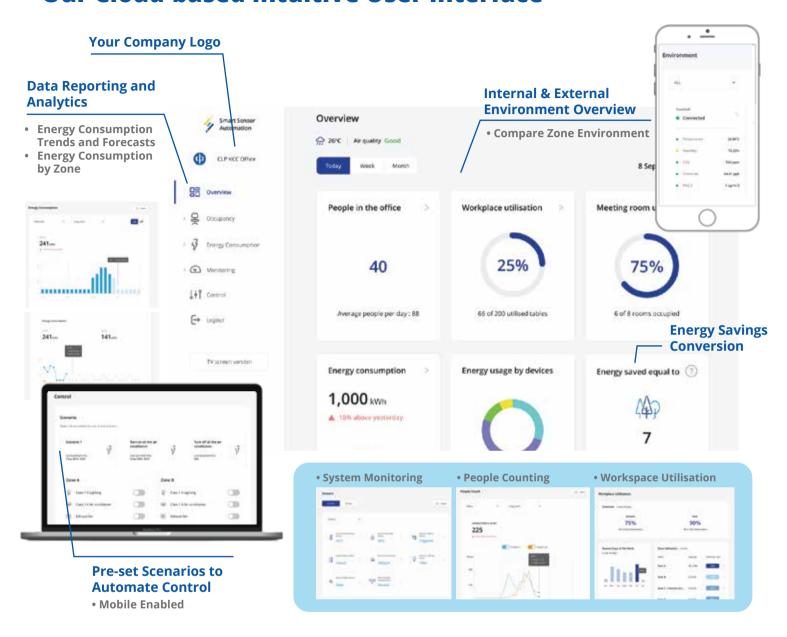

## **Our Cloud-based Intuitive User Interface**

## **Machine Learning Energy Consumption Monitoring and Forecast**

- · Visualise, keep track of historical and current consumption data
- Forecast future consumption
- · Quantify energy saving efforts

## **Facility Utilisation Optimisation**

- Save precious meeting room space by getting data on actual usage
- Book rooms instantly anywhere with hassle-free check-ins and instant notifications